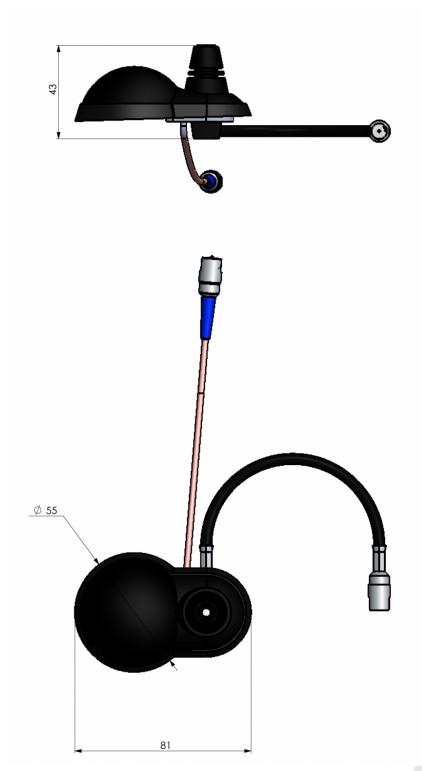

## Outline Drawing

Datasheet 4/4

Datasheet 2/4

| Operating temperature  | -40C to +70C                                                        |
|------------------------|---------------------------------------------------------------------|
| Connector              | GNSS: FME-male (Blue)                                               |
| Connector 2            | External antenna: FME-male (Black)                                  |
| Cable                  | 150-200 mm                                                          |
| Dimensions             | 81 x 55 mm                                                          |
| Ingress Protection     | IP65 (When mounted)                                                 |
|                        |                                                                     |
| Ordering information:  |                                                                     |
| P/N                    | G40001IP (Bulk packing)                                             |
| P/N                    | G40001 (Individually packing in Polybag)                            |
|                        |                                                                     |
| Packaging Information: |                                                                     |
| Туре                   | Bulk packing or individually packing in Polybag (See "Part<br>No.") |