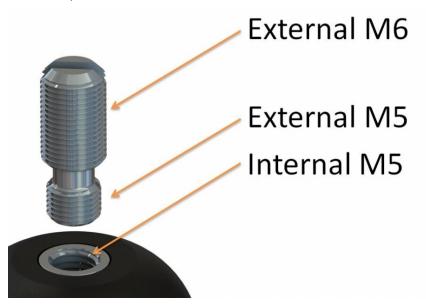

## M5/M6 adaptor

## Roof-mounted universal antenna base with integrated active GNSS antenna

Roof mounted universal antenna base with built-in active GNSS antenna. The base accepts mobile antenna whips with external M5 threaded stud. M5/M6-adapter for optionally mounting of antenna whips with internal M6 thread is supplied